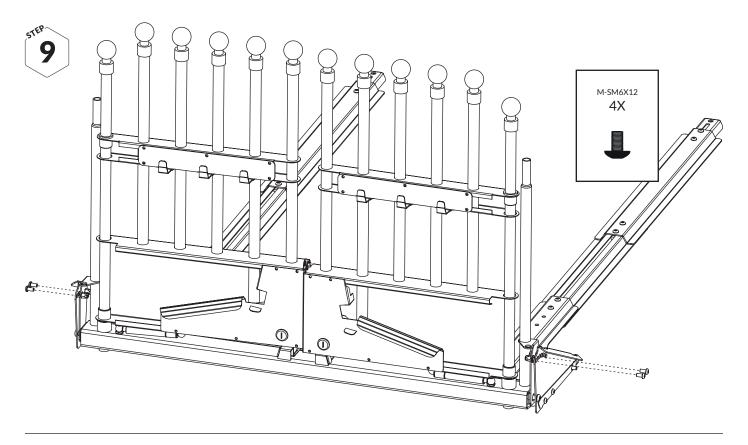

works
- Check the straps and that it is attached to the vehicle's cargo loops

#### **CLEANING**

Use a soft cloth with water and mild soap.

# The story of MIMsafe

For more than 30 years, MIMsafe has worked with functional design and manufacturing of safety products for the modern automotive industry. With documentation from hundreds of crash tests and in close collaboration with the major car manufacturers, safe products have been developed and transformed into knowledge. Under the well-known brand name MIMsafe, we have become the leading manufacturer of crash tested and crush proofed non-whiplash dog cages all over the world.

### **MANUFACTURER**

MIM Construction AB Myren 125 SE-462 94 Frändefors Sweden +46 10 55 00 450 info@mim.se www.mimsafe.com