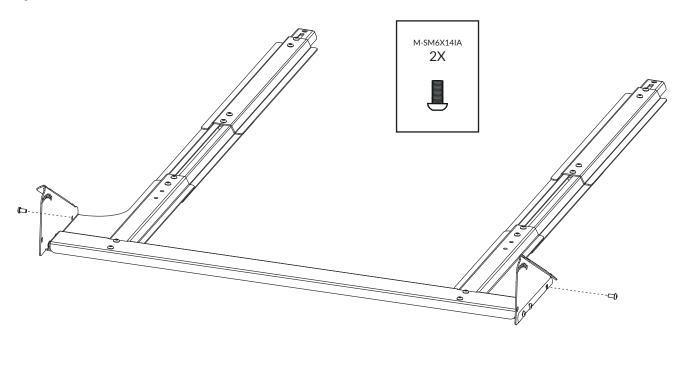

#### **BEFORE YOU BEGIN**

Ensure that you work on a flat surface. If the VarioGate is assembled indoors, protect the floor with a blanket or carpet to avoid damage during assembly. Read the instruction carefully before you begin, it gives you a better understanding when you work step by step during the assembly.

You can assemble the VarioGate by yourself, but it helps a lot to be two during some of the assembly steps.