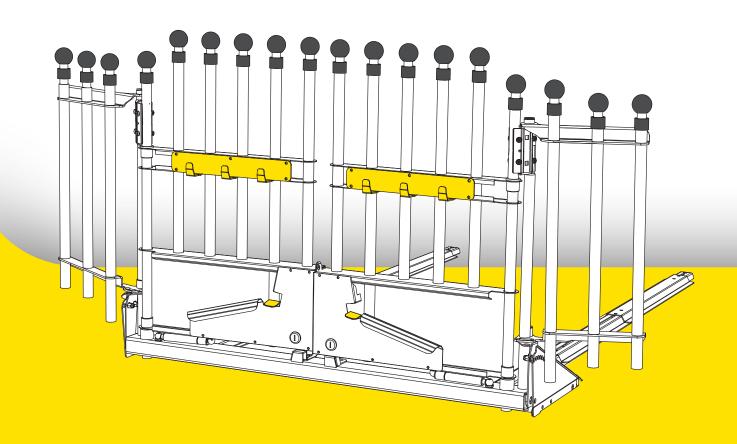

### **GENERAL**

VarioGate is made to create an enclosed area of the entire luggage compartment that can be used for transport of dogs or anything else you want to keep protected. VarioGate is adjustable in terms of height, width and depth, making it suitable for most cars without a threshold in the rear.

The VarioGate is made of splinter proof and energy absorbing materials. It has undergone rigorous crash tests. It's design-protected and made of galvanized steel painted with a very weather-resistant polyurethane paint suitable for its use. The doors are equipped with a gas spring that keeps the door open when needed.