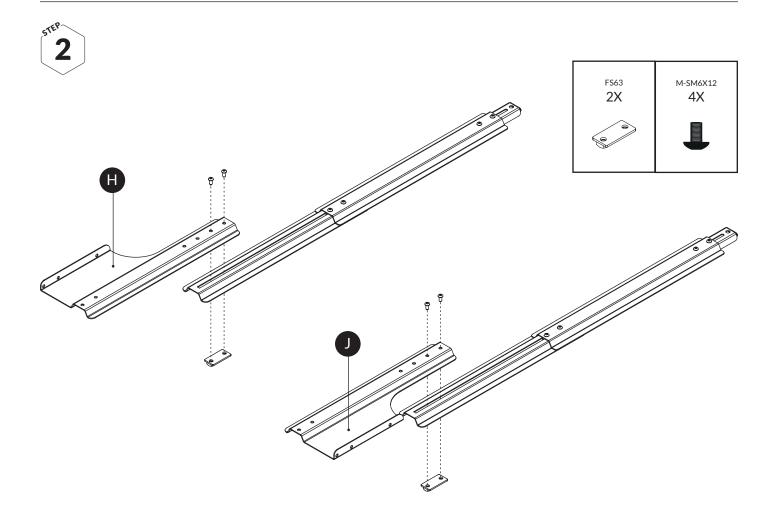

- That the door lock works
- Check the straps and that it is attached to the vehicle's cargo loops

#### **CLEANING**

Use a soft cloth with water and mild soap.

# The story of MIMsafe

For more than 30 years, MIMsafe has worked with functional design and manufacturing of safety products for the modern automotive industry. With documentation from hundreds of crash tests and in close collaboration with the major car manufacturers, safe products have been developed and transformed into knowledge. Under the well-known brand name MIMsafe, we have become the leading manufacturer of crash tested and crush proofed non-whiplash dog cages all over the world.

### **MANUFACTURER**

MIM Construction AB Myren 125 SE-462 94 Frändefors Sweden +46 10 55 00 450 info@mim.se www.mimsafe.com