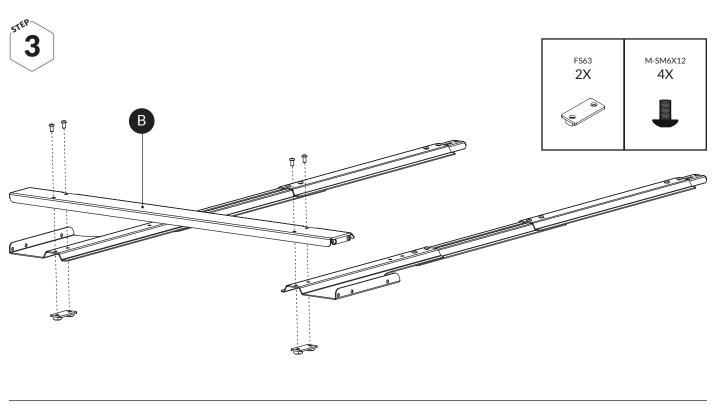

That the door lock works
- Check the straps and that it is attached to the vehicle's cargo loops

#### **CLEANING**

Use a soft cloth with water and mild soap.

# The story of MIMsafe

For more than 30 years, MIMsafe has worked with functional design and manufacturing of safety products for the modern automotive industry. With documentation from hundreds of crash tests and in close collaboration with the major car manufacturers, safe products have been developed and transformed into knowledge. Under the well-known brand name MIMsafe, we have become the leading manufacturer of crash tested and crush proofed non-whiplash dog cages all over the world.

### **MANUFACTURER**

MIM Construction AB Myren 125 SE-462 94 Frändefors Sweden +46 10 55 00 450 info@mim.se www.mimsafe.com