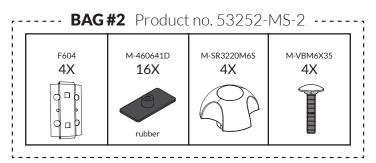

#### **BEFORE YOU BEGIN**

Ensure that you work on a flat surface. If the VarioGate is assembled indoors, protect the floor with a blanket or carpet to avoid damage during assembly. Read the instruction carefully before you begin, it gives you a better understanding when you work step by step during the assembly.

You can assemble the VarioGate by yourself, but it helps a lot to be two during some of the assembly steps.