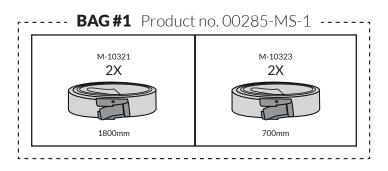

#### **BEFORE YOU BEGIN**

Ensure that you work on a flat surface. If the VarioGate is assembled indoors, protect the floor with a blanket or carpet to avoid damage during assembly. Read the instruction carefully before you begin, it gives you a better understanding when you work step by step during the assembly.

You can assemble the VarioGate by yourself, but it helps a lot to be two during some of the assembly steps.