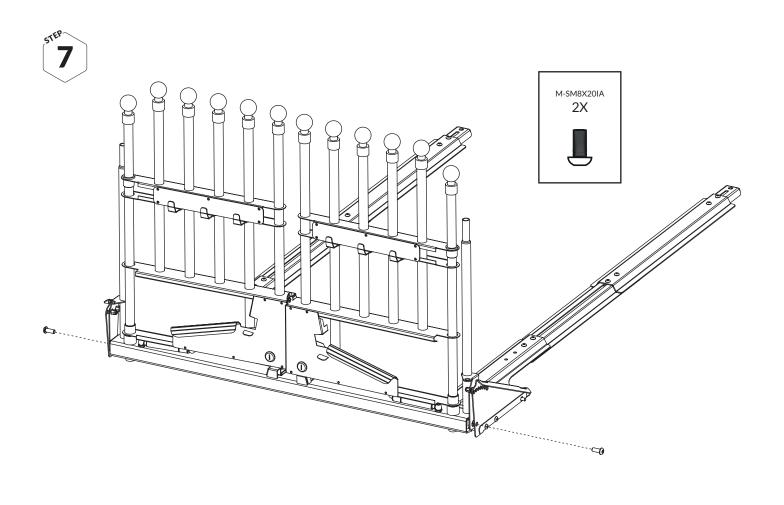

#### **BEFORE YOU BEGIN**

Ensure that you work on a flat surface. If the VarioGate is assembled indoors, protect the floor with a blanket or carpet to avoid damage during assembly. Read the instruction carefully before you begin, it gives you a better understanding when you work step by step during the assembly.

You can assemble the VarioGate by yourself, but it helps a lot to be two during some of the assembly steps.