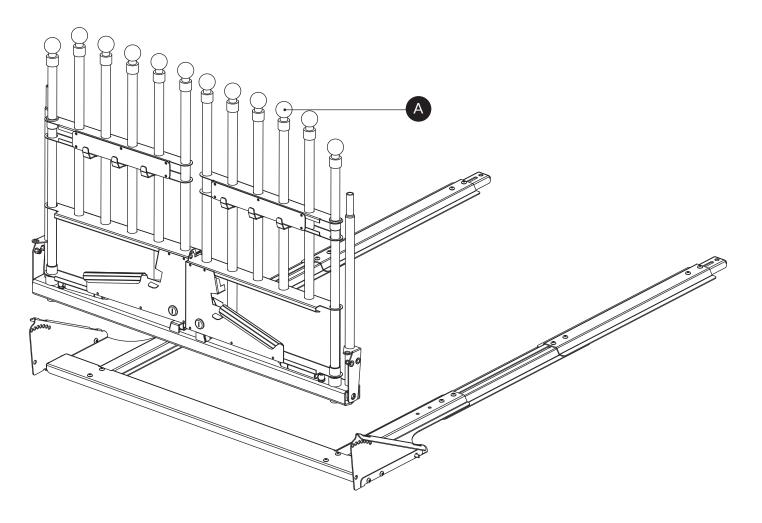

#### **BEFORE YOU BEGIN**

Ensure that you work on a flat surface. If the VarioGate is assembled indoors, protect the floor with a blanket or carpet to avoid damage during assembly. Read the instruction carefully before you begin, it gives you a better understanding when you work step by step during the assembly.

You can assemble the VarioGate by yourself, but it helps a lot to be two during some of the assembly steps.