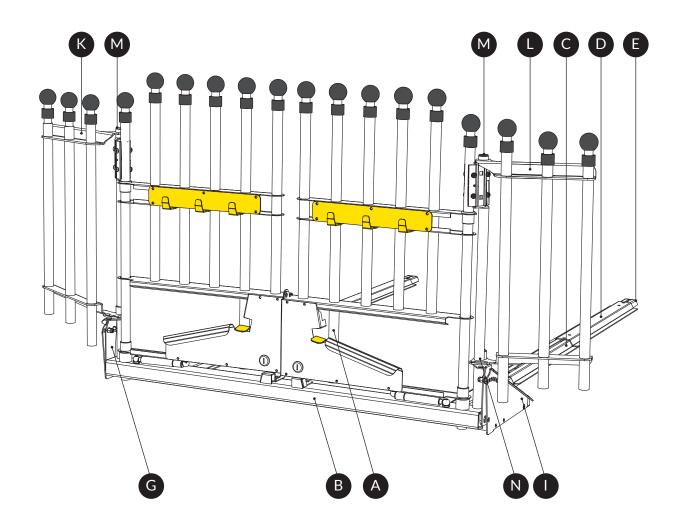

### **GENERAL**

VarioGate is made to create an enclosed area of the entire luggage compartment that can be used for transport of dogs or anything else you want to keep protected. VarioGate is adjustable in terms of height, width and depth, making it suitable for most cars without a threshold in the rear.

The VarioGate is made of splinter proof and energy absorbing materials. It has undergone rigorous crash tests. It's design-protected and made of galvanized steel painted with a very weather-resistant polyurethane paint suitable for its use. The doors are equipped with a gas spring that keeps the door open when needed.