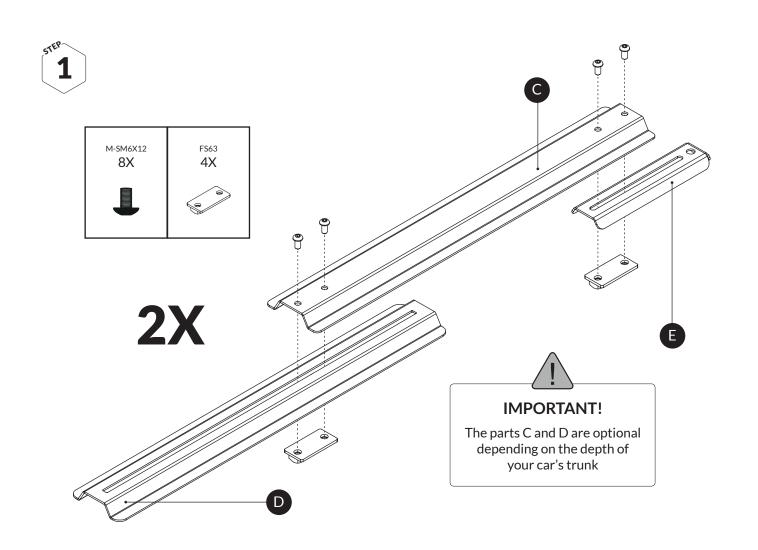

s
- That the door lock works
- Check the straps and that it is attached to the vehicle's cargo loops

#### **CLEANING**

Use a soft cloth with water and mild soap.

# The story of MIMsafe

For more than 30 years, MIMsafe has worked with functional design and manufacturing of safety products for the modern automotive industry. With documentation from hundreds of crash tests and in close collaboration with the major car manufacturers, safe products have been developed and transformed into knowledge. Under the well-known brand name MIMsafe, we have become the leading manufacturer of crash tested and crush proofed non-whiplash dog cages all over the world.

### **MANUFACTURER**

MIM Construction AB Myren 125 SE-462 94 Frändefors Sweden +46 10 55 00 450 info@mim.se www.mimsafe.com