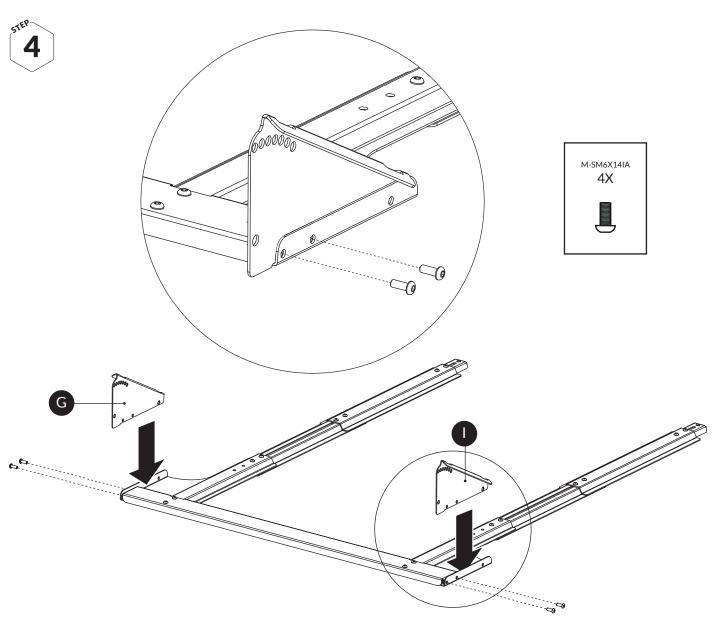

at the door lock works
- Check the straps and that it is attached to the vehicle's cargo loops

#### **CLEANING**

Use a soft cloth with water and mild soap.

# The story of MIMsafe

For more than 30 years, MIMsafe has worked with functional design and manufacturing of safety products for the modern automotive industry. With documentation from hundreds of crash tests and in close collaboration with the major car manufacturers, safe products have been developed and transformed into knowledge. Under the well-known brand name MIMsafe, we have become the leading manufacturer of crash tested and crush proofed non-whiplash dog cages all over the world.

### **MANUFACTURER**

MIM Construction AB Myren 125 SE-462 94 Frändefors Sweden +46 10 55 00 450 info@mim.se www.mimsafe.com