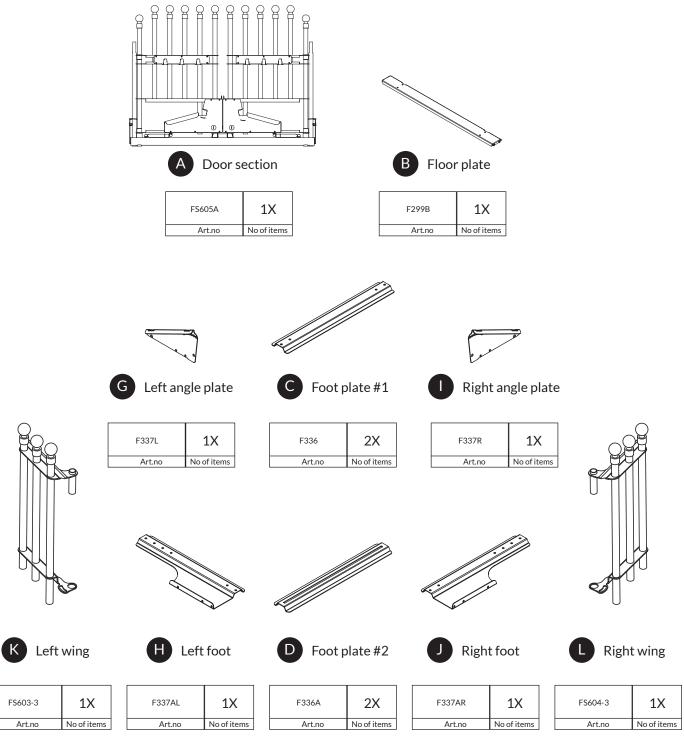

edges
- That the door lock works
- Check the straps and that it is attached to the vehicle's cargo loops

#### **CLEANING**

Use a soft cloth with water and mild soap.

# The story of MIMsafe

For more than 30 years, MIMsafe has worked with functional design and manufacturing of safety products for the modern automotive industry. With documentation from hundreds of crash tests and in close collaboration with the major car manufacturers, safe products have been developed and transformed into knowledge. Under the well-known brand name MIMsafe, we have become the leading manufacturer of crash tested and crush proofed non-whiplash dog cages all over the world.

### **MANUFACTURER**

MIM Construction AB Myren 125 SE-462 94 Frändefors Sweden +46 10 55 00 450 info@mim.se www.mimsafe.com