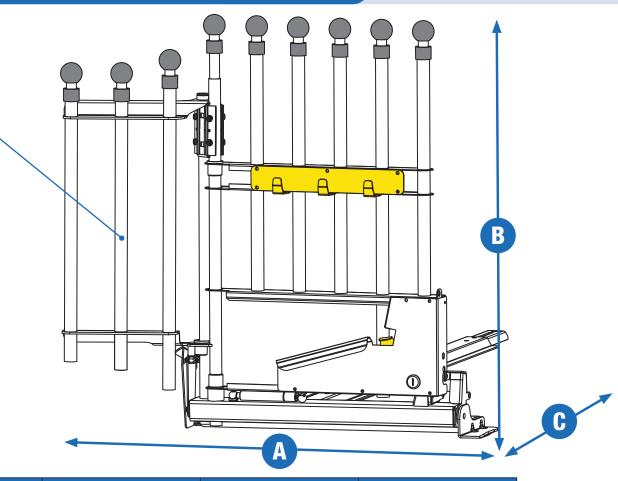

VarioGate Single Designed for Left Side Mounting Only

Product comes with 3-Bar Extension. To make wider, purchase a 4-Bar Left Wing Extension model.

VarioGate Single must be used with VarioDivider.\*

| Part # | Wing Type                                    | A (width) |         | B (height) |        | C (depth) |        |
|--------|----------------------------------------------|-----------|---------|------------|--------|-----------|--------|
| 53253  | 3-Bar                                        | min       | max     | min        | max    | min       | max    |
|        |                                              | 21.06"    | 28.35"  | 21.85"     | 37.80" | 30.71"    | 59.06" |
| 58035  | 4-Bar Extension (left) (adds 3.15" to width) | 21.06"    | + 3.15" | 21.85"     | 37.80" | -         | -      |
| 53275  | * VarioDivider (short)                       | -         | -       | -          | -      | 30.71"    | 39.37" |
| 53285  | * VarioDivider (long)                        | -         | -       | -          | -      | 41.34"    | 59.06" |