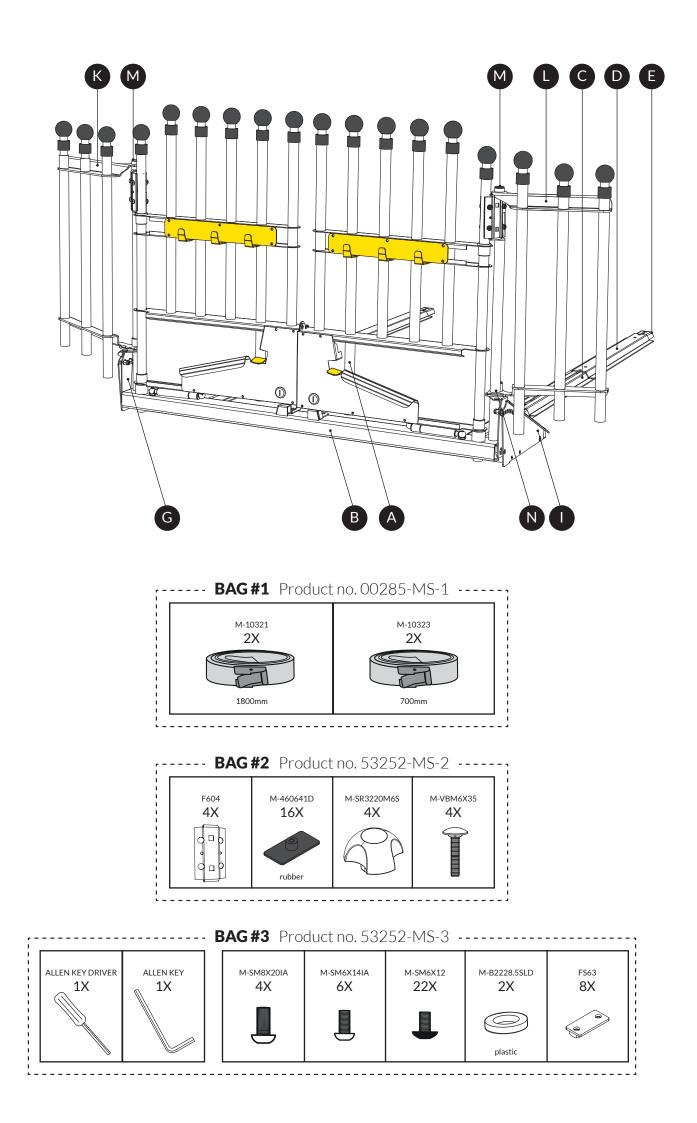

ASSEMBLY INSTRUCTIONS

## **BEFORE YOU BEGIN**

Ensure that you work on a flat surface. If the VarioGate is assembled indoors, protect the floor with a blanket or carpet to avoid damage during assembly. Read the instruction carefully before you begin, it gives you a better understanding when you work step

by step during the assembly. You can assemble the VarioGate by yourself, but it helps a lot to be two during some of the assembly steps.