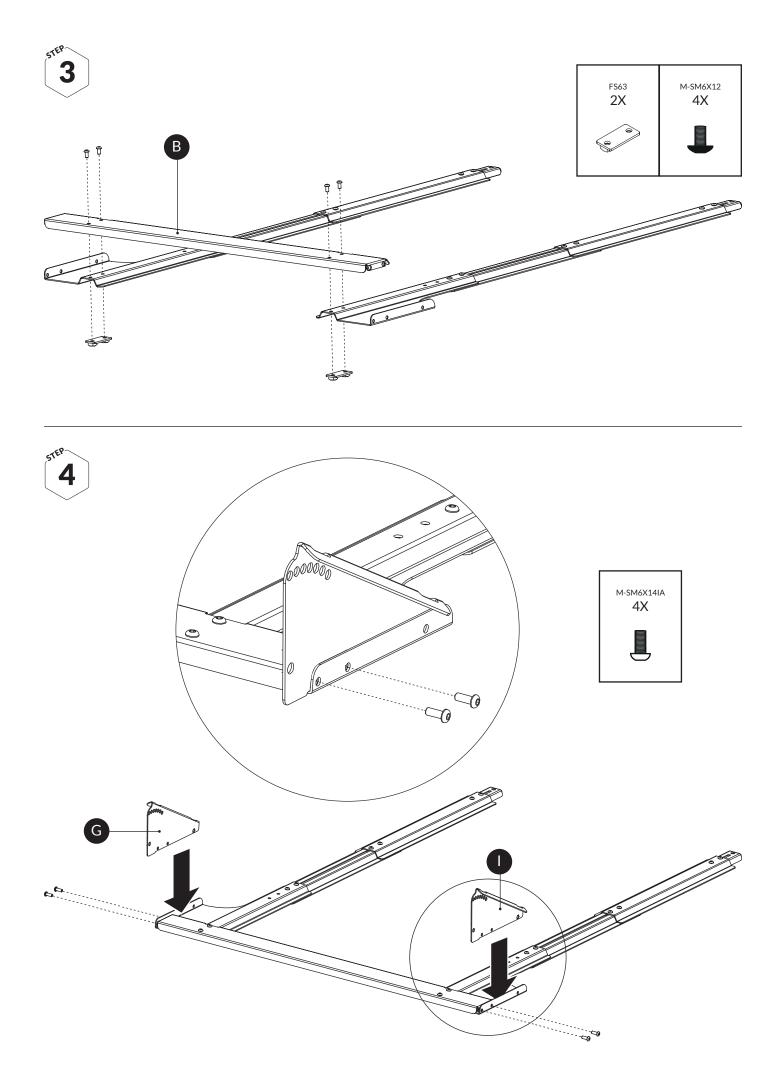

s no sharp edges
- That the door lock works
- Check the straps and that it is attached to the vehicle's cargo loops

## CLEANING

Use a soft cloth with water and mild soap.

# The story of MIMsafe

For more than 30 years, MIMsafe has worked with functional design and manufacturing of safety products for the modern automotive industry. With documentation from hundreds of crash tests and in close collaboration with the major car manufacturers, safe products have been developed and transformed into knowledge. Under the well-known brand name MIMsafe, we have become the leading manufacturer of crash tested and crush proofed non-whiplash dog cages all over the world.

## MANUFACTURER

MIM Construction AB Myren 125 SE-462 94 Frändefors Sweden +46 10 55 00 450 info@mim.se www.mimsafe.com













STEP 6