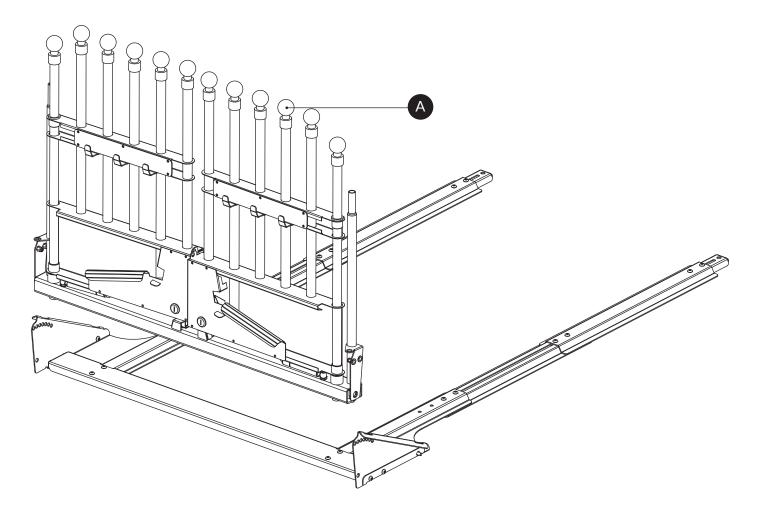

dges
- That the door lock works
- Check the straps and that it is attached to the vehicle's cargo loops

## CLEANING

Use a soft cloth with water and mild soap.

# The story of MIMsafe

For more than 30 years, MIMsafe has worked with functional design and manufacturing of safety products for the modern automotive industry. With documentation from hundreds of crash tests and in close collaboration with the major car manufacturers, safe products have been developed and transformed into knowledge. Under the well-known brand name MIMsafe, we have become the leading manufacturer of crash tested and crush proofed non-whiplash dog cages all over the world.

## MANUFACTURER

MIM Construction AB Myren 125 SE-462 94 Frändefors Sweden +46 10 55 00 450 info@mim.se www.mimsafe.com













STEP 6