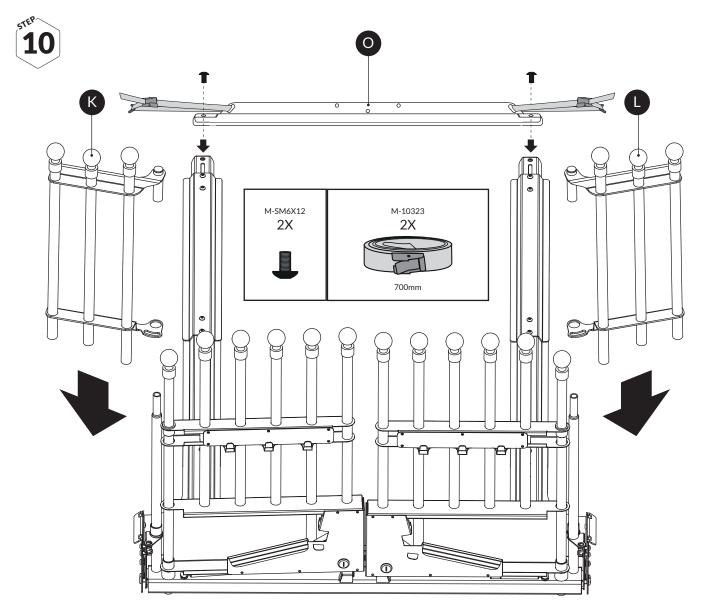

hat the door lock works
- Check the straps and that it is attached to the vehicle's cargo loops

## CLEANING

Use a soft cloth with water and mild soap.

# The story of MIMsafe

For more than 30 years, MIMsafe has worked with functional design and manufacturing of safety products for the modern automotive industry. With documentation from hundreds of crash tests and in close collaboration with the major car manufacturers, safe products have been developed and transformed into knowledge. Under the well-known brand name MIMsafe, we have become the leading manufacturer of crash tested and crush proofed non-whiplash dog cages all over the world.

## MANUFACTURER

MIM Construction AB Myren 125 SE-462 94 Frändefors Sweden +46 10 55 00 450 info@mim.se www.mimsafe.com













STEP 6