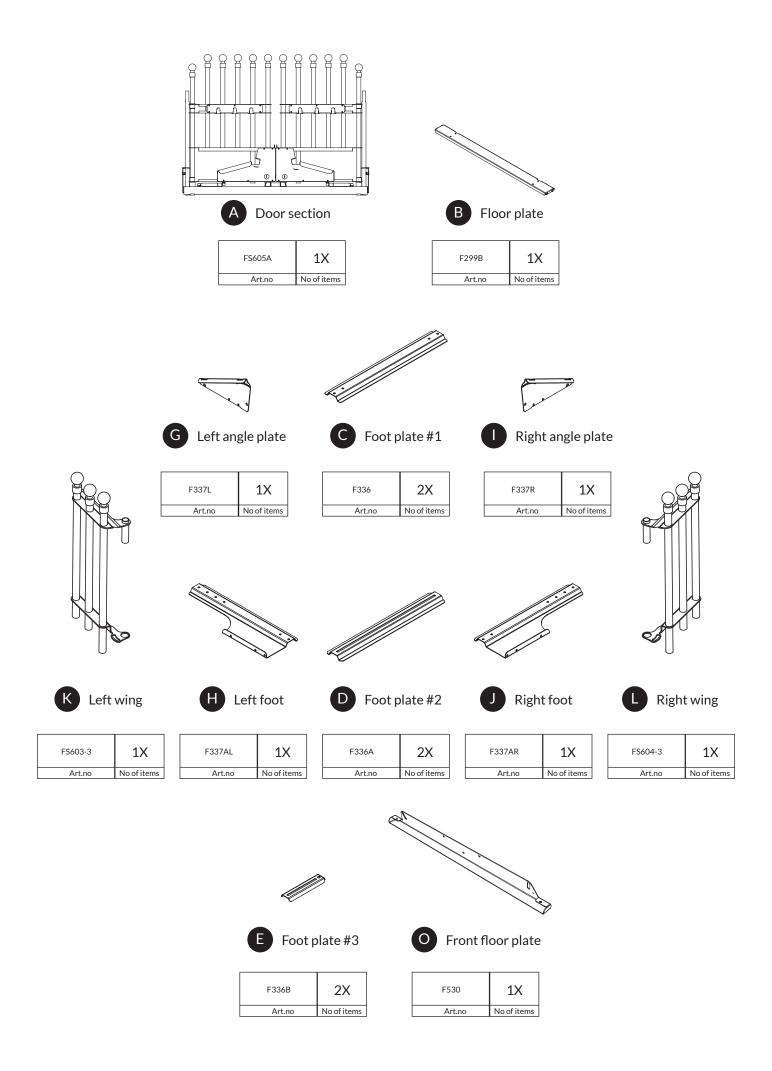

there's no sharp edges
- That the door lock works
- Check the straps and that it is attached to the vehicle's cargo loops

## CLEANING

Use a soft cloth with water and mild soap.

# The story of MIMsafe

For more than 30 years, MIMsafe has worked with functional design and manufacturing of safety products for the modern automotive industry. With documentation from hundreds of crash tests and in close collaboration with the major car manufacturers, safe products have been developed and transformed into knowledge. Under the well-known brand name MIMsafe, we have become the leading manufacturer of crash tested and crush proofed non-whiplash dog cages all over the world.

## MANUFACTURER

MIM Construction AB Myren 125 SE-462 94 Frändefors Sweden +46 10 55 00 450 info@mim.se www.mimsafe.com













STEP 6