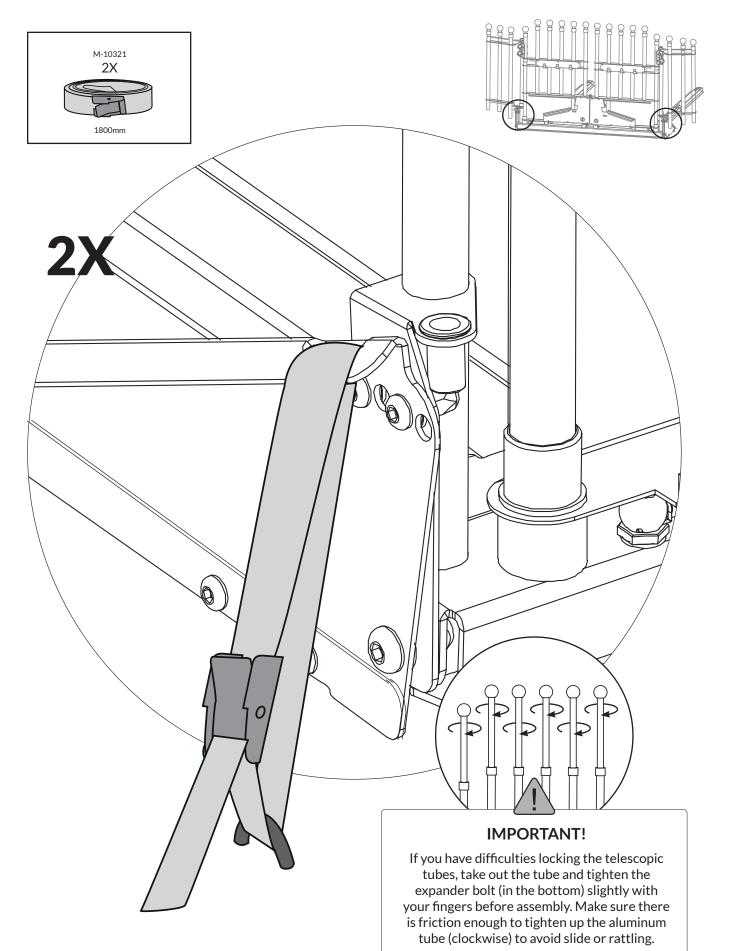

## **BEFORE YOU BEGIN**

Ensure that you work on a flat surface. If the VarioGate is assembled indoors, protect the floor with a blanket or carpet to avoid damage during assembly. Read the instruction carefully before you begin, it gives you a better understanding when you work step

by step during the assembly. You can assemble the VarioGate by yourself, but it helps a lot to be two during some of the assembly steps.