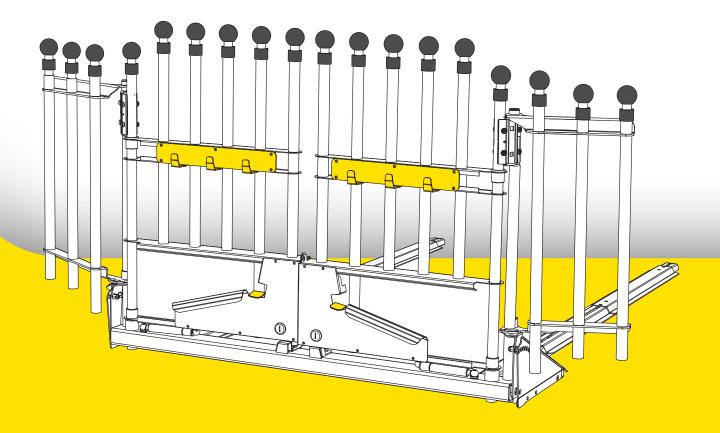

# GENERAL

VarioGate is made to create an enclosed area of the entire luggage compartment that can be used for transport of dogs or anything else you want to keep protected. VarioGate is adjustable in terms of height, width and depth, making it suitable for most cars without a threshold in the rear.

The VarioGate is made of splinter proof and energy absorbing materials. It has undergone rigorous crash tests. It's design-protected and made of galvanized steel painted with a very weather-resistant polyurethane paint suitable for its use. The doors are equipped with a gas spring that keeps the door open when needed.