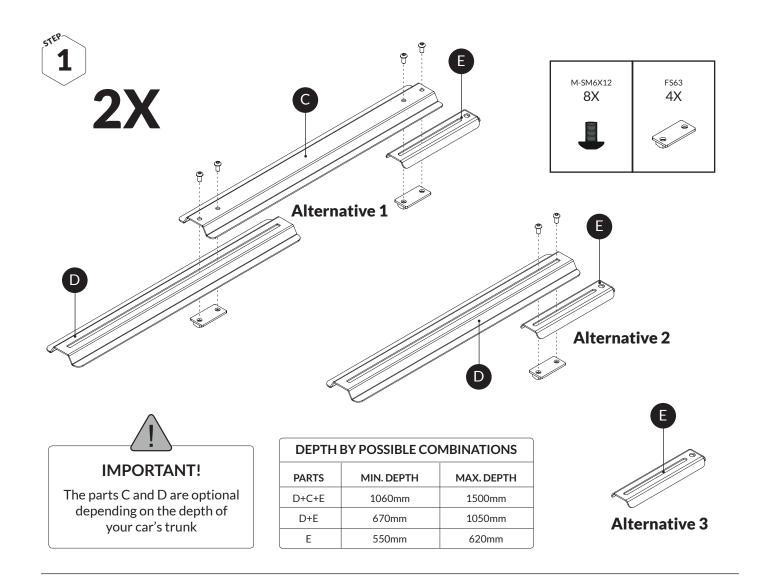

ere's no sharp edges
- That the door lock works
- Check the straps and that it is attached to the vehicle's cargo loops

## CLEANING

Use a soft cloth with water and mild soap.

# The story of MIMsafe

For more than 30 years, MIMsafe has worked with functional design and manufacturing of safety products for the modern automotive industry. With documentation from hundreds of crash tests and in close collaboration with the major car manufacturers, safe products have been developed and transformed into knowledge. Under the well-known brand name MIMsafe, we have become the leading manufacturer of crash tested and crush proofed non-whiplash dog cages all over the world.

## MANUFACTURER

MIM Construction AB Myren 125 SE-462 94 Frändefors Sweden +46 10 55 00 450 info@mim.se www.mimsafe.com













STEP 6