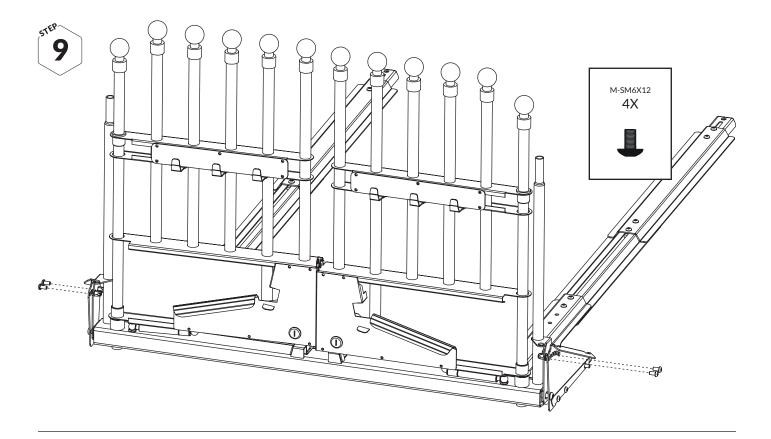

That the door lock works
- Check the straps and that it is attached to the vehicle's cargo loops

## CLEANING

Use a soft cloth with water and mild soap.

# The story of MIMsafe

For more than 30 years, MIMsafe has worked with functional design and manufacturing of safety products for the modern automotive industry. With documentation from hundreds of crash tests and in close collaboration with the major car manufacturers, safe products have been developed and transformed into knowledge. Under the well-known brand name MIMsafe, we have become the leading manufacturer of crash tested and crush proofed non-whiplash dog cages all over the world.

## MANUFACTURER

MIM Construction AB Myren 125 SE-462 94 Frändefors Sweden +46 10 55 00 450 info@mim.se www.mimsafe.com













STEP 6