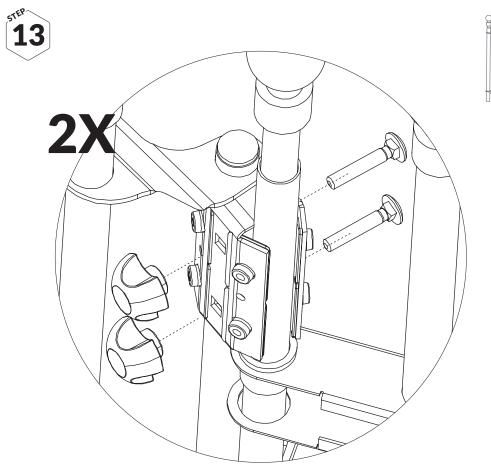

## **BEFORE YOU BEGIN**

Ensure that you work on a flat surface. If the VarioGate is assembled indoors, protect the floor with a blanket or carpet to avoid damage during assembly. Read the instruction carefully before you begin, it gives you a better understanding when you work step

by step during the assembly. You can assemble the VarioGate by yourself, but it helps a lot to be two during some of the assembly steps.