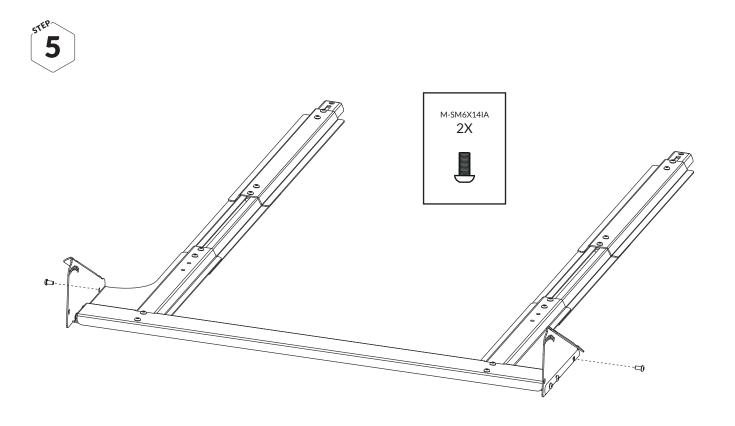

no sharp edges
- That the door lock works
- Check the straps and that it is attached to the vehicle's cargo loops

## CLEANING

Use a soft cloth with water and mild soap.

# The story of MIMsafe

For more than 30 years, MIMsafe has worked with functional design and manufacturing of safety products for the modern automotive industry. With documentation from hundreds of crash tests and in close collaboration with the major car manufacturers, safe products have been developed and transformed into knowledge. Under the well-known brand name MIMsafe, we have become the leading manufacturer of crash tested and crush proofed non-whiplash dog cages all over the world.

## MANUFACTURER

MIM Construction AB Myren 125 SE-462 94 Frändefors Sweden +46 10 55 00 450 info@mim.se www.mimsafe.com













STEP 6