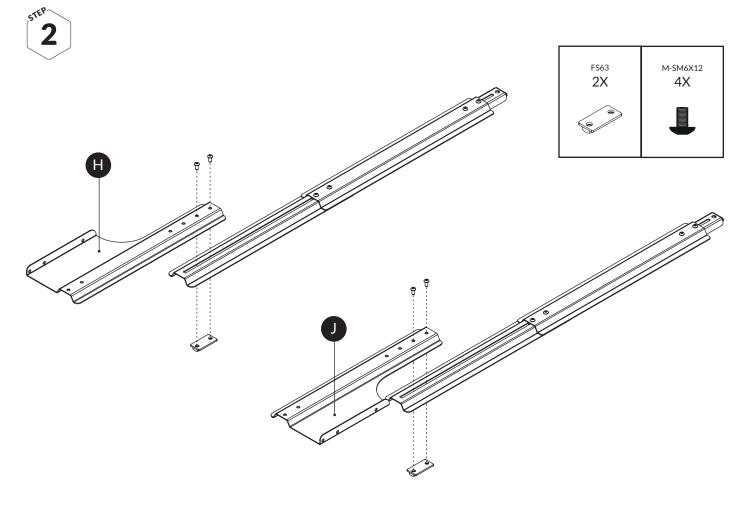

e's no sharp edges
- That the door lock works
- Check the straps and that it is attached to the vehicle's cargo loops

## CLEANING

Use a soft cloth with water and mild soap.

# The story of MIMsafe

For more than 30 years, MIMsafe has worked with functional design and manufacturing of safety products for the modern automotive industry. With documentation from hundreds of crash tests and in close collaboration with the major car manufacturers, safe products have been developed and transformed into knowledge. Under the well-known brand name MIMsafe, we have become the leading manufacturer of crash tested and crush proofed non-whiplash dog cages all over the world.

## MANUFACTURER

MIM Construction AB Myren 125 SE-462 94 Frändefors Sweden +46 10 55 00 450 info@mim.se www.mimsafe.com













STEP 6