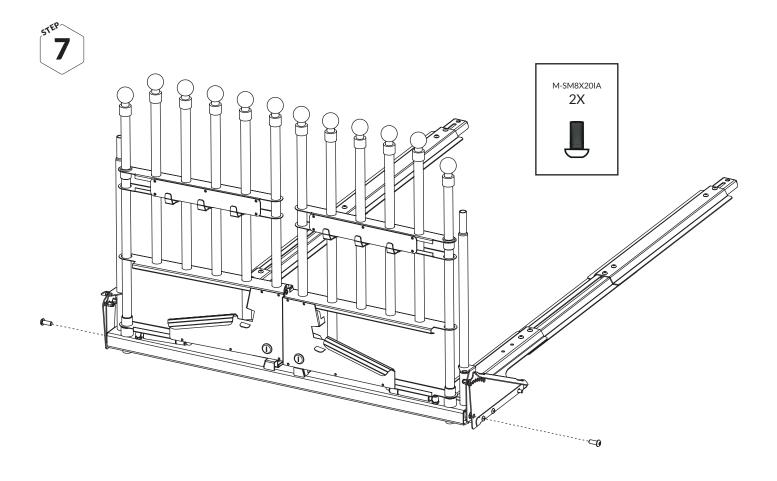

es
- That the door lock works
- Check the straps and that it is attached to the vehicle's cargo loops

## CLEANING

Use a soft cloth with water and mild soap.

# The story of MIMsafe

For more than 30 years, MIMsafe has worked with functional design and manufacturing of safety products for the modern automotive industry. With documentation from hundreds of crash tests and in close collaboration with the major car manufacturers, safe products have been developed and transformed into knowledge. Under the well-known brand name MIMsafe, we have become the leading manufacturer of crash tested and crush proofed non-whiplash dog cages all over the world.

## MANUFACTURER

MIM Construction AB Myren 125 SE-462 94 Frändefors Sweden +46 10 55 00 450 info@mim.se www.mimsafe.com













STEP 6