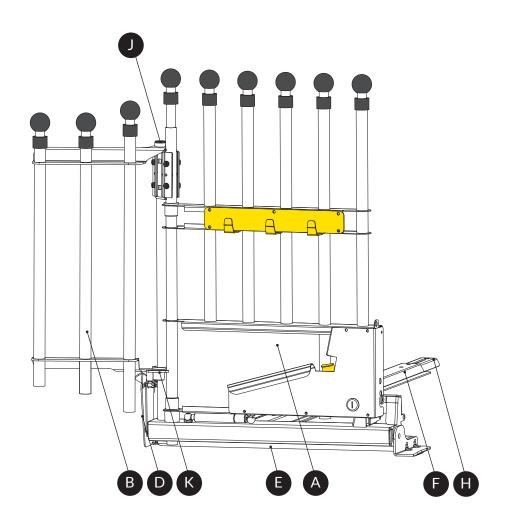

### **MANUFACTURER**

MIM Construction AB Myren 125 SE-462 94 Frändefors Sweden +46 10 55 00 450 info@mim.se www.mimsafe.com

| FS606A | 1X          |
|--------|-------------|
| Art.no | No of items |

B Left wing

| FS603-3 | 1X          |
|---------|-------------|
| Art.no  | No of items |

C Left foot

| F337AL | 1X          |  |
|--------|-------------|--|
| Art.no | No of items |  |

D Left angle plate

| F337L  | 1X          |
|--------|-------------|
| Art.no | No of items |

| F299C  | 1X          |
|--------|-------------|
| Art.no | No of items |

Foot plate #1

| F336   | 1X          |
|--------|-------------|
| Art.no | No of items |

G Foot plate #2

| F336A  | 1X          |
|--------|-------------|
| Art.no | No of items |

H Foot plate #3

| F336B  | 1X          |
|--------|-------------|
| Art.no | No of items |

| F530   | 1X          |
|--------|-------------|
| Art.no | No of items |