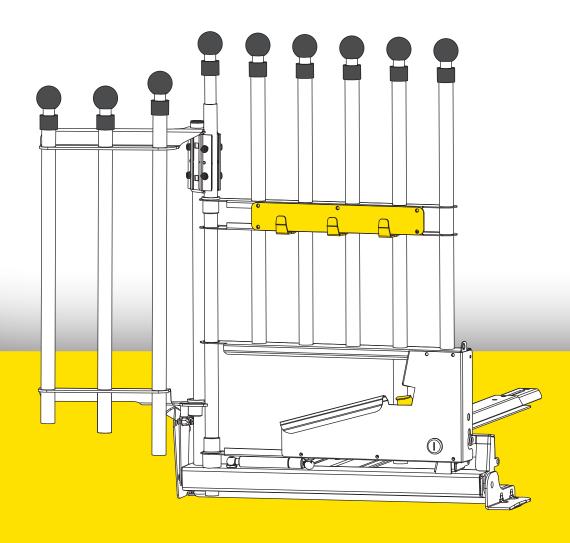

## **GENERAL**

VarioGate is made to create an enclosed area of the entire luggage compartment that can be used for transport of dogs or anything else you want to keep protected. VarioGate is adjustable in terms of height, width and depth, making it suitable for most cars without a threshold in the rear.

The VarioGate is made of splinter proof and energy absorbing materials. It has undergone rigorous crash tests. It's design-protected and made of galvanized steel painted with a very weather-resistant polyurethane paint suitable for its use. The doors are equipped with a gas spring that keeps the door open when needed.