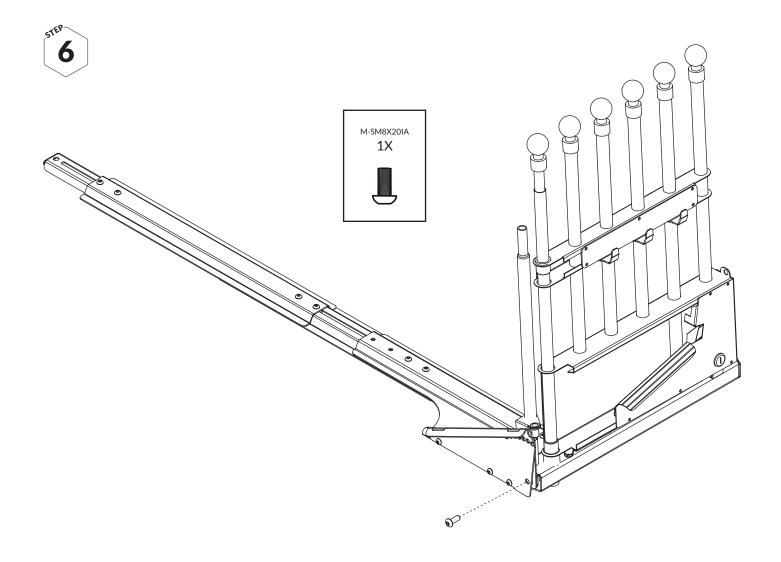

|
|--------|-------------|
| Art.no | No of items |



B Left wing

| FS603-3 | 1X          |
|---------|-------------|
| Art.no  | No of items |



C Left foot

| F337AL | 1X          |  |
|--------|-------------|--|
| Art.no | No of items |  |



D Left angle plate

| F337L  | 1X          |
|--------|-------------|
| Art.no | No of items |





| F299C  | 1X          |
|--------|-------------|
| Art.no | No of items |



Foot plate #1

| F336   | 1X          |
|--------|-------------|
| Art.no | No of items |



G Foot plate #2

| F336A  | 1X          |
|--------|-------------|
| Art.no | No of items |



H Foot plate #3

| F336B  | 1X          |
|--------|-------------|
| Art.no | No of items |



| F530   | 1X          |
|--------|-------------|
| Art.no | No of items |



































# 5TEP 16



## **IMPORTANT!**

If you have difficulties locking the telescopic tubes, take out the tube and tighten the expander bolt (in the bottom) slightly with your fingers before assembly. Make sure there is friction enough to tighten up the aluminum tube (clockwise) to avoid slide or rattling.