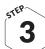

#### **BEFORE YOU BEGIN**

Ensure that you work on a flat surface. If the VarioGate is assembled indoors, protect the floor with a blanket or carpet to avoid damage during assembly. Read the instruction carefully before you begin, it gives you a better understanding when you work step by step during the assembly.

You can assemble the VarioGate by yourself, but it helps a lot to be two during some of the assembly steps.