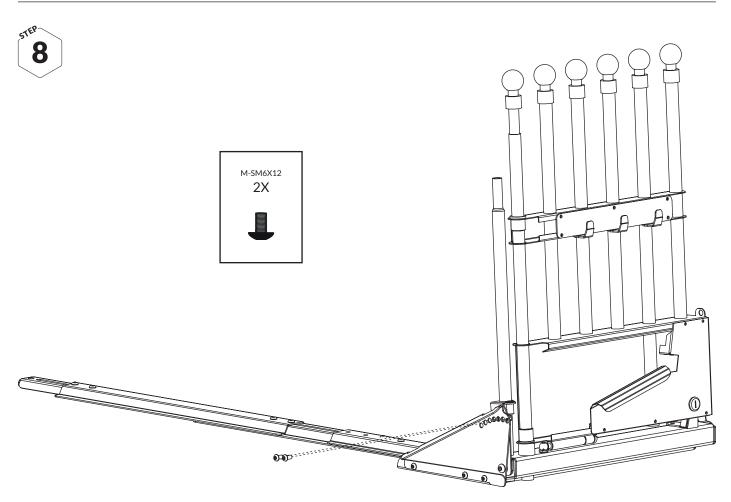

|--------|-------------|
| Art.no | No of items |



B Left wing

| FS603-3 | 1X          |
|---------|-------------|
| Art.no  | No of items |



C Left foot

| F337AL | 1X          |  |
|--------|-------------|--|
| Art.no | No of items |  |



D Left angle plate

| F337L  | 1X          |
|--------|-------------|
| Art.no | No of items |





| F299C  | 1X          |
|--------|-------------|
| Art.no | No of items |



Foot plate #1

| F336   | 1X          |
|--------|-------------|
| Art.no | No of items |



G Foot plate #2

| F336A  | 1X          |
|--------|-------------|
| Art.no | No of items |



H Foot plate #3

| F336B  | 1X          |
|--------|-------------|
| Art.no | No of items |



| F530   | 1X          |
|--------|-------------|
| Art.no | No of items |



































# 5TEP 16



## **IMPORTANT!**

If you have difficulties locking the telescopic tubes, take out the tube and tighten the expander bolt (in the bottom) slightly with your fingers before assembly. Make sure there is friction enough to tighten up the aluminum tube (clockwise) to avoid slide or rattling.