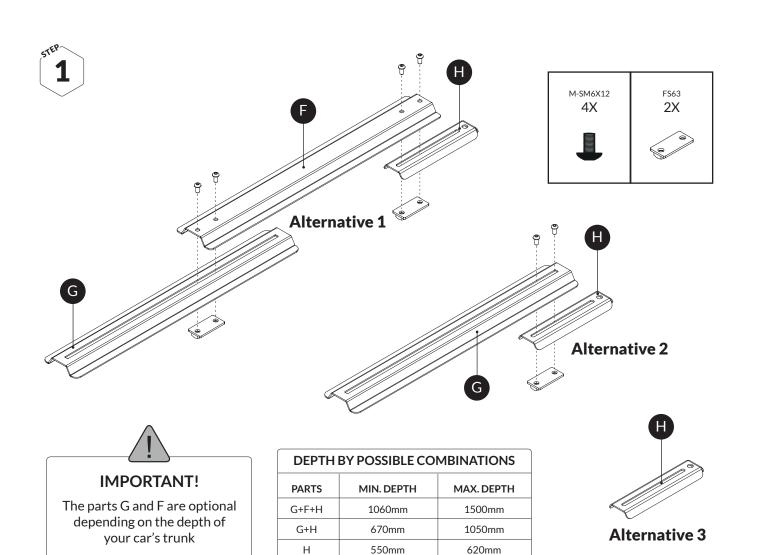

| F299C  | 1X          |
|--------|-------------|
| Art.no | No of items |

Foot plate #1

| F336   | 1X          |
|--------|-------------|
| Art.no | No of items |

G Foot plate #2

| F336A  | 1X          |
|--------|-------------|
| Art.no | No of items |

H Foot plate #3

| F336B  | 1X          |
|--------|-------------|
| Art.no | No of items |

| F530   | 1X          |
|--------|-------------|
| Art.no | No of items |