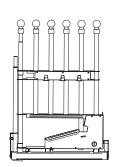

ges
- That the door lock works
- Check the straps and that it is attached to the vehicle's cargo loops

#### **CLEANING**

Use a soft cloth with water and mild soap.

# The story of MIMsafe

For more than 30 years, MIMsafe has worked with functional design and manufacturing of safety products for the modern automotive industry. With documentation from hundreds of crash tests and in close collaboration with the major car manufacturers, safe products have been developed and transformed into knowledge. Under the well-known brand name MIMsafe, we have become the leading manufacturer of crash tested and crush proofed non-whiplash dog cages all over the world.

### **MANUFACTURER**

MIM Construction AB Myren 125 SE-462 94 Frändefors Sweden +46 10 55 00 450 info@mim.se www.mimsafe.com















| FS606A | 1X          |
|--------|-------------|
| Art.no | No of items |



B Left wing

| FS603-3 | 1X          |
|---------|-------------|
| Art.no  | No of items |



C Left foot

| F337AL | 1X          |  |
|--------|-------------|--|
| Art.no | No of items |  |



D Left angle plate

| F337L  | 1X          |
|--------|-------------|
| Art.no | No of items |





| F299C  | 1X          |
|--------|-------------|
| Art.no | No of items |



Foot plate #1

| F336   | 1X          |
|--------|-------------|
| Art.no | No of items |



G Foot plate #2

| F336A  | 1X          |
|--------|-------------|
| Art.no | No of items |



H Foot plate #3

| F336B  | 1X          |
|--------|-------------|
| Art.no | No of items |



| F530   | 1X          |
|--------|-------------|
| Art.no | No