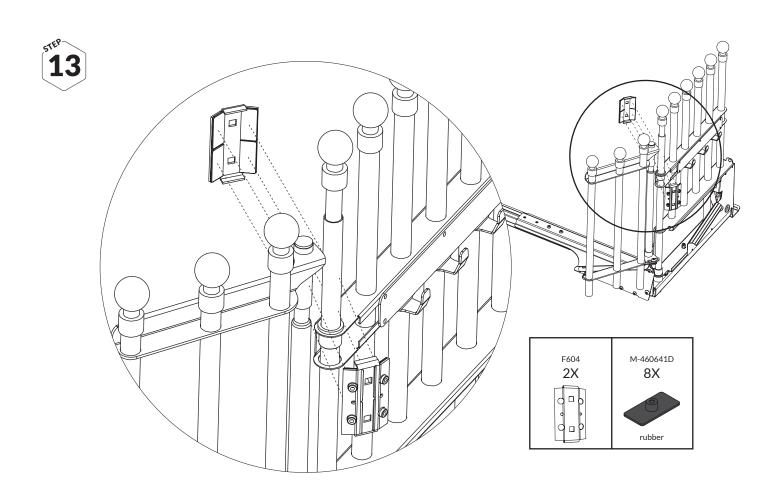

-------------|
| Art.no | No of items |



B Left wing

| FS603-3 | 1X          |
|---------|-------------|
| Art.no  | No of items |



C Left foot

| F337AL | 1X          |  |
|--------|-------------|--|
| Art.no | No of items |  |



D Left angle plate

| F337L  | 1X          |
|--------|-------------|
| Art.no | No of items |





| F299C  | 1X          |
|--------|-------------|
| Art.no | No of items |



Foot plate #1

| F336   | 1X          |
|--------|-------------|
| Art.no | No of items |



G Foot plate #2

| F336A  | 1X          |
|--------|-------------|
| Art.no | No of items |



H Foot plate #3

| F336B  | 1X          |
|--------|-------------|
| Art.no | No of items |



| F530   | 1X          |
|--------|-------------|
| Art.no | No of items |



































# 5TEP 16



## **IMPORTANT!**

If you have difficulties locking the telescopic tubes, take out the tube and tighten the expander bolt (in the bottom) slightly with your fingers before assembly. Make sure there is friction enough to tighten up the aluminum tube (clockwise) to avoid slide or rattling.