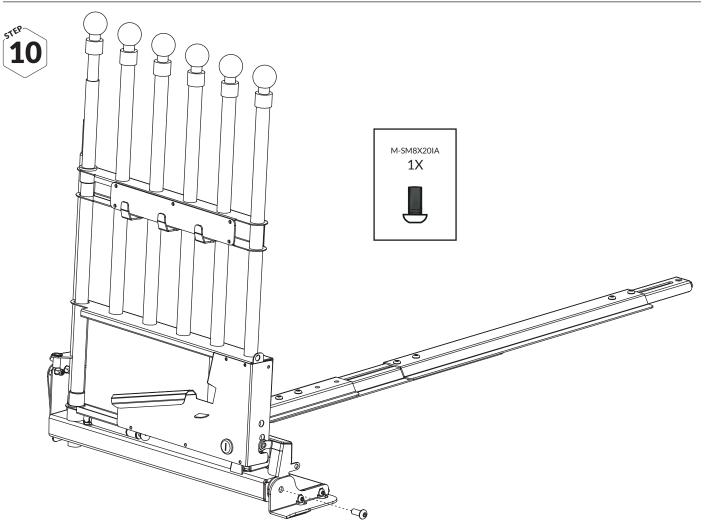

-----|-------------|
| Art.no | No of items |



B Left wing

| FS603-3 | 1X          |
|---------|-------------|
| Art.no  | No of items |



C Left foot

| F337AL | 1X          |  |
|--------|-------------|--|
| Art.no | No of items |  |



D Left angle plate

| F337L  | 1X          |
|--------|-------------|
| Art.no | No of items |





| F299C  | 1X          |
|--------|-------------|
| Art.no | No of items |



Foot plate #1

| F336   | 1X          |
|--------|-------------|
| Art.no | No of items |



G Foot plate #2

| F336A  | 1X          |
|--------|-------------|
| Art.no | No of items |



H Foot plate #3

| F336B  | 1X          |
|--------|-------------|
| Art.no | No of items |



| F530   | 1X          |
|--------|-------------|
| Art.no | No of items |



































# 5TEP 16



## **IMPORTANT!**

If you have difficulties locking the telescopic tubes, take out the tube and tighten the expander bolt (in the bottom) slightly with your fingers before assembly. Make sure there is friction enough to tighten up the aluminum tube (clockwise) to avoid slide or rattling.