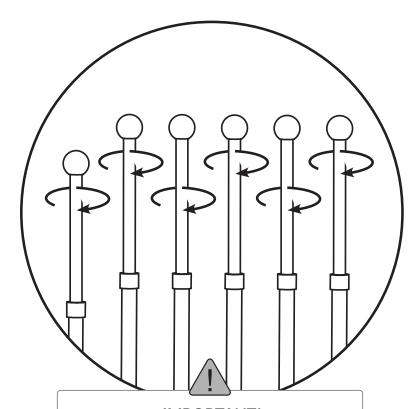

## **IMPORTANT!**

If you have difficulties locking the telescopic tubes, take out the tube and tighten the expander bolt (in the bottom) slightly with your fingers before assembly. Make sure there is friction enough to tighten up the aluminum tube (clockwise) to avoid slide or rattling.