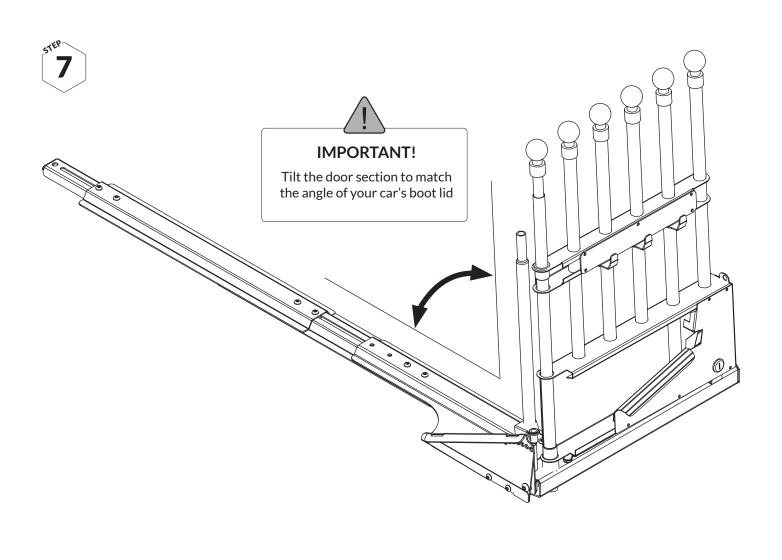

|
|--------|-------------|
| Art.no | No of items |



B Left wing

| FS603-3 | 1X          |
|---------|-------------|
| Art.no  | No of items |



C Left foot

| F337AL | 1X          |  |
|--------|-------------|--|
| Art.no | No of items |  |



D Left angle plate

| F337L  | 1X          |
|--------|-------------|
| Art.no | No of items |





| F299C  | 1X          |
|--------|-------------|
| Art.no | No of items |



Foot plate #1

| F336   | 1X          |
|--------|-------------|
| Art.no | No of items |



G Foot plate #2

| F336A  | 1X          |
|--------|-------------|
| Art.no | No of items |



H Foot plate #3

| F336B  | 1X          |
|--------|-------------|
| Art.no | No of items |



| F530   | 1X          |
|--------|-------------|
| Art.no | No of items |



































# 5TEP 16



## **IMPORTANT!**

If you have difficulties locking the telescopic tubes, take out the tube and tighten the expander bolt (in the bottom) slightly with your fingers before assembly. Make sure there is friction enough to tighten up the aluminum tube (clockwise) to avoid slide or rattling.