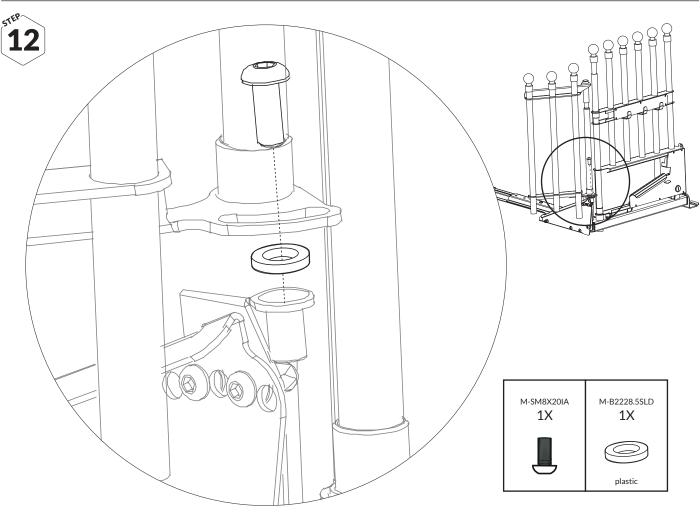

## **IMPORTANT!**

If you have difficulties locking the telescopic tubes, take out the tube and tighten the expander bolt (in the bottom) slightly with your fingers before assembly. Make sure there is friction enough to tighten up the aluminum tube (clockwise) to avoid slide or rattling.