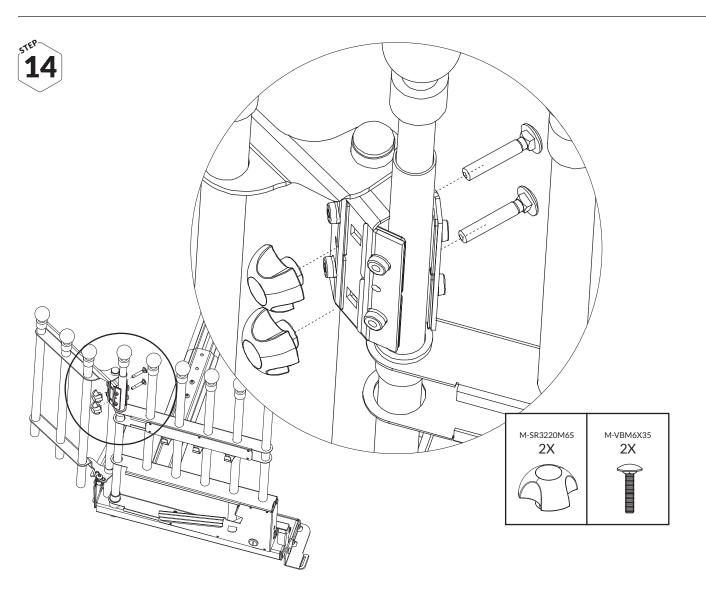

-----------|
| Art.no | No of items |



B Left wing

| FS603-3 | 1X          |
|---------|-------------|
| Art.no  | No of items |



C Left foot

| F337AL | 1X          |  |
|--------|-------------|--|
| Art.no | No of items |  |



D Left angle plate

| F337L  | 1X          |
|--------|-------------|
| Art.no | No of items |





| F299C  | 1X          |
|--------|-------------|
| Art.no | No of items |



Foot plate #1

| F336   | 1X          |
|--------|-------------|
| Art.no | No of items |



G Foot plate #2

| F336A  | 1X          |
|--------|-------------|
| Art.no | No of items |



H Foot plate #3

| F336B  | 1X          |
|--------|-------------|
| Art.no | No of items |



| F530   | 1X          |
|--------|-------------|
| Art.no | No of items |



































# 5TEP 16



## **IMPORTANT!**

If you have difficulties locking the telescopic tubes, take out the tube and tighten the expander bolt (in the bottom) slightly with your fingers before assembly. Make sure there is friction enough to tighten up the aluminum tube (clockwise) to avoid slide or rattling.