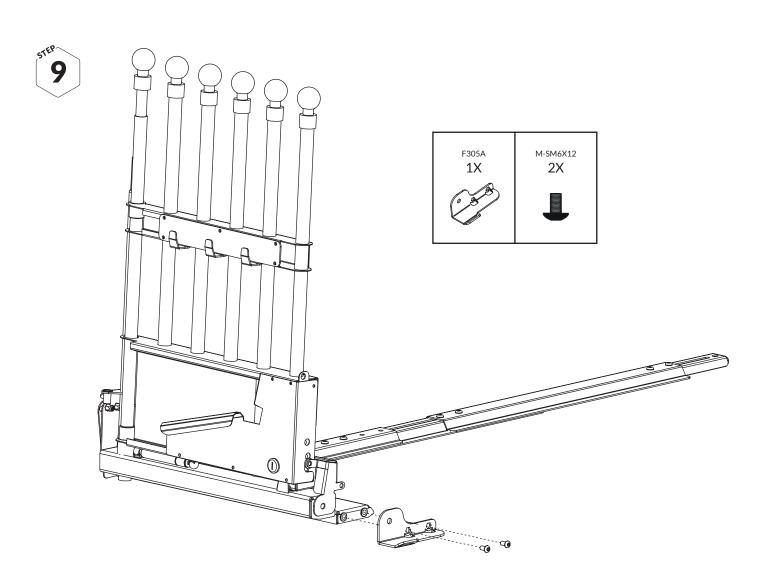

-------|-------------|
| Art.no | No of items |



B Left wing

| FS603-3 | 1X          |
|---------|-------------|
| Art.no  | No of items |



C Left foot

| F337AL | 1X          |  |
|--------|-------------|--|
| Art.no | No of items |  |



D Left angle plate

| F337L  | 1X          |
|--------|-------------|
| Art.no | No of items |





| F299C  | 1X          |
|--------|-------------|
| Art.no | No of items |



Foot plate #1

| F336   | 1X          |
|--------|-------------|
| Art.no | No of items |



G Foot plate #2

| F336A  | 1X          |
|--------|-------------|
| Art.no | No of items |



H Foot plate #3

| F336B  | 1X          |
|--------|-------------|
| Art.no | No of items |



| F530   | 1X          |
|--------|-------------|
| Art.no | No of items |



































# 5TEP 16



## **IMPORTANT!**

If you have difficulties locking the telescopic tubes, take out the tube and tighten the expander bolt (in the bottom) slightly with your fingers before assembly. Make sure there is friction enough to tighten up the aluminum tube (clockwise) to avoid slide or rattling.