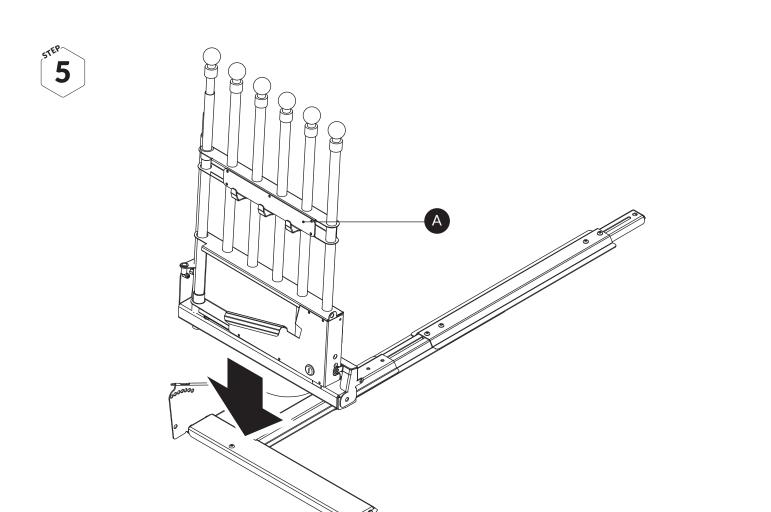

|
|--------|-------------|
| Art.no | No of items |



B Left wing

| FS603-3 | 1X          |
|---------|-------------|
| Art.no  | No of items |



C Left foot

| F337AL | 1X          |  |
|--------|-------------|--|
| Art.no | No of items |  |



D Left angle plate

| F337L  | 1X          |
|--------|-------------|
| Art.no | No of items |





| F299C  | 1X          |
|--------|-------------|
| Art.no | No of items |



Foot plate #1

| F336   | 1X          |
|--------|-------------|
| Art.no | No of items |



G Foot plate #2

| F336A  | 1X          |
|--------|-------------|
| Art.no | No of items |



H Foot plate #3

| F336B  | 1X          |
|--------|-------------|
| Art.no | No of items |



| F530   | 1X          |
|--------|-------------|
| Art.no | No of items |



































# 5TEP 16



## **IMPORTANT!**

If you have difficulties locking the telescopic tubes, take out the tube and tighten the expander bolt (in the bottom) slightly with your fingers before assembly. Make sure there is friction enough to tighten up the aluminum tube (clockwise) to avoid slide or rattling.