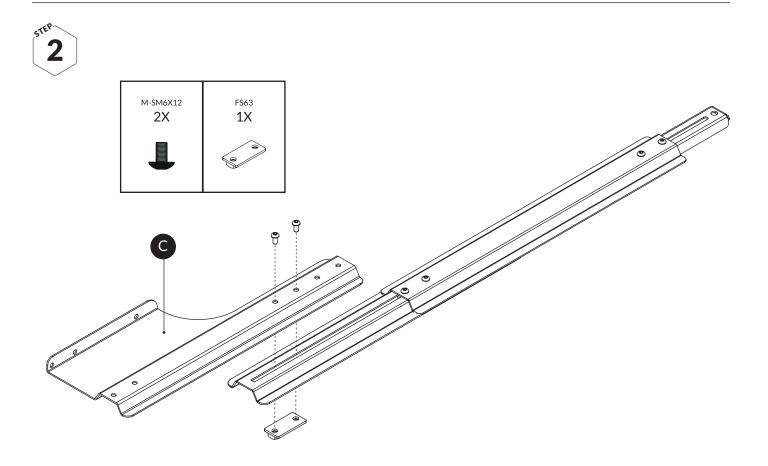

#### **BEFORE YOU BEGIN**

Ensure that you work on a flat surface. If the VarioGate is assembled indoors, protect the floor with a blanket or carpet to avoid damage during assembly. Read the instruction carefully before you begin, it gives you a better understanding when you work step by step during the assembly.

You can assemble the VarioGate by yourself, but it helps a lot to be two during some of the assembly steps.