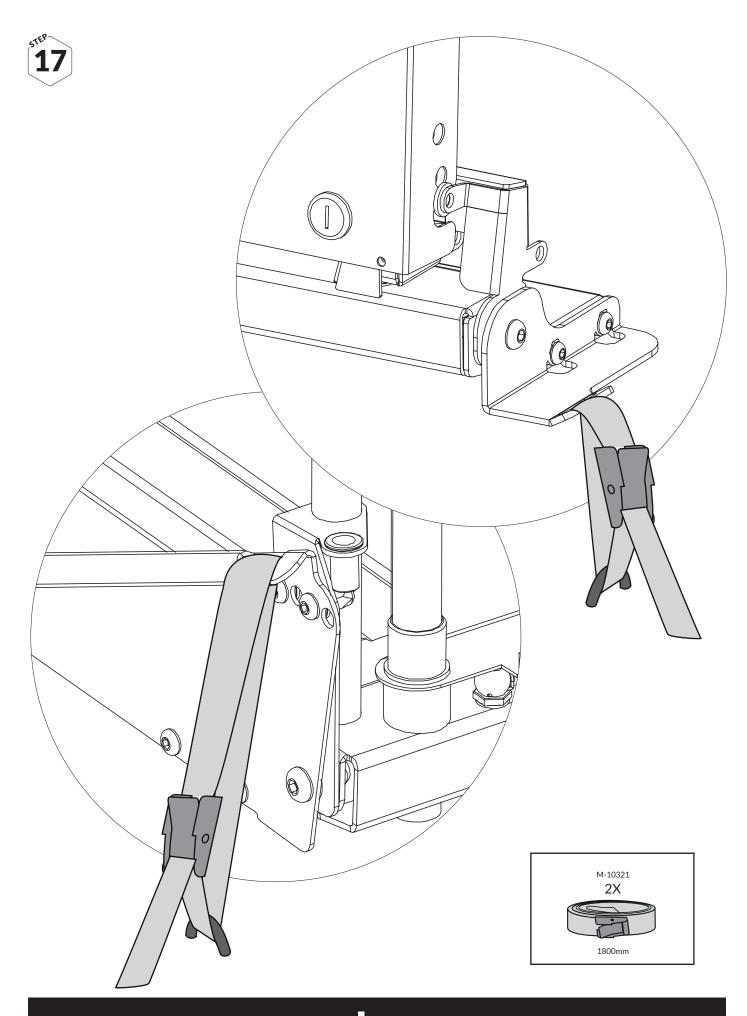

#### DAILY INSPECTION

- Make sure the VarioGate is intact
- That there's no sharp edges
- That the door lock works
- Check the straps and that it is attached to the vehicle's cargo loops