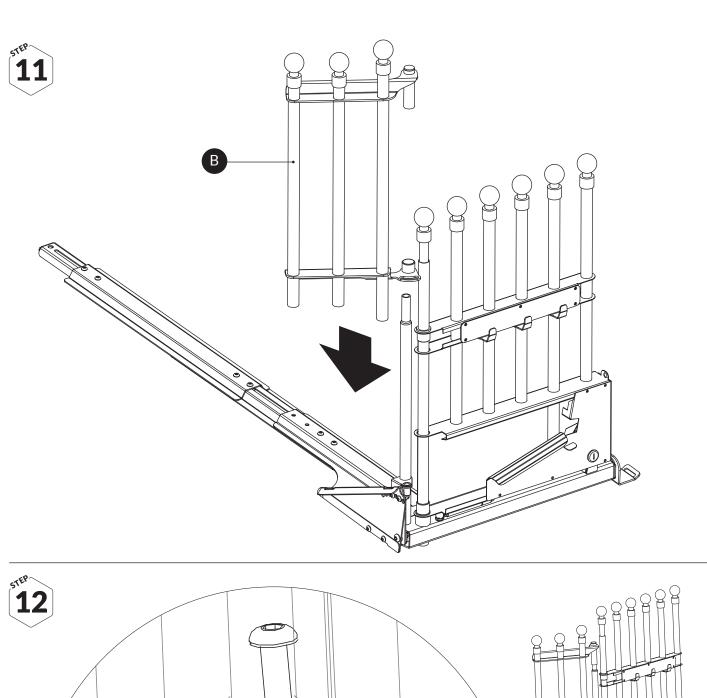

---|-------------|
| Art.no | No of items |



B Left wing

| FS603-3 | 1X          |
|---------|-------------|
| Art.no  | No of items |



C Left foot

| F337AL | 1X          |  |
|--------|-------------|--|
| Art.no | No of items |  |



D Left angle plate

| F337L  | 1X          |
|--------|-------------|
| Art.no | No of items |





| F299C  | 1X          |
|--------|-------------|
| Art.no | No of items |



Foot plate #1

| F336   | 1X          |
|--------|-------------|
| Art.no | No of items |



G Foot plate #2

| F336A  | 1X          |
|--------|-------------|
| Art.no | No of items |



H Foot plate #3

| F336B  | 1X          |
|--------|-------------|
| Art.no | No of items |



| F530   | 1X          |
|--------|-------------|
| Art.no | No of items |



































# 5TEP 16



## **IMPORTANT!**

If you have difficulties locking the telescopic tubes, take out the tube and tighten the expander bolt (in the bottom) slightly with your fingers before assembly. Make sure there is friction enough to tighten up the aluminum tube (clockwise) to avoid slide or rattling.