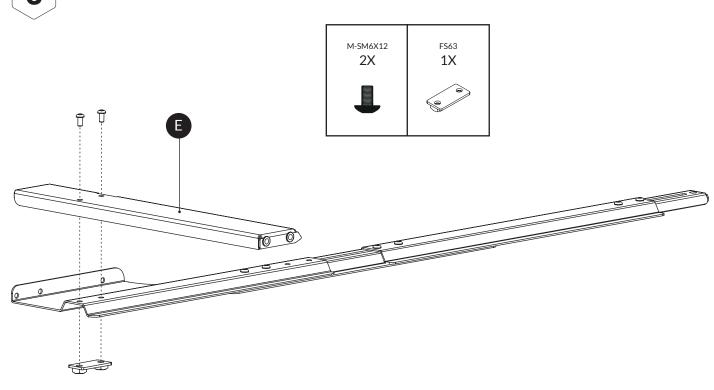

#### **BEFORE YOU BEGIN**

Ensure that you work on a flat surface. If the VarioGate is assembled indoors, protect the floor with a blanket or carpet to avoid damage during assembly. Read the instruction carefully before you begin, it gives you a better understanding when you work step by step during the assembly.

You can assemble the VarioGate by yourself, but it helps a lot to be two during some of the assembly steps.